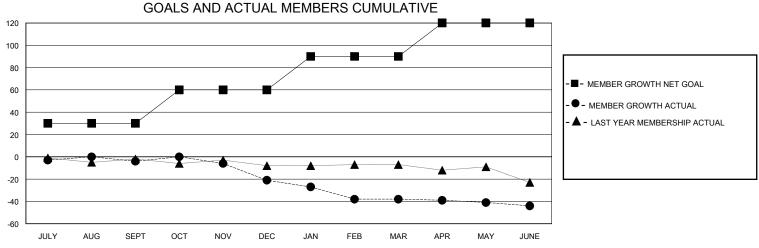

## District 201W1

Results as of: 6/30/2024

| GMT:          | LOCATION AUSTRALIA |             |               |                       |                         |                         |                                                    |  |
|---------------|--------------------|-------------|---------------|-----------------------|-------------------------|-------------------------|----------------------------------------------------|--|
|               | Club               | s           |               | Members               |                         |                         |                                                    |  |
|               | RESULTS FOR        | R 2023-2024 |               | RESULTS FOR 2023-2024 |                         |                         |                                                    |  |
| QUARTER       | NEW CLUB GOAL      | NEW CLUBS   | DROPPED CLUBS | QUARTER MEN           | IBER GROWTH NET<br>GOAL | MEMBER GROWTH<br>ACTUAL | DROPPED<br>MEMBERS ACTUAL<br>(including transfers) |  |
| JULY/AUG/SEPT | 1                  | 0           | 0             | JULY/AUG/SEPT         | 30                      | 14                      | 14                                                 |  |
| OCT/NOV/DEC   | 0                  | 0           | 0             | OCT/NOV/DEC           | 30                      | 19                      | 34                                                 |  |
| JAN/FEB/MAR   | 0                  | 0           | 0             | JAN/FEB/MAR           | 30                      | 12                      | 26                                                 |  |
| APR/MAY/JUNE  | 0                  | 0           | 0             | APR/MAY/JUNE          | 30                      | 9                       | 15                                                 |  |